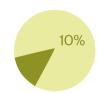

More than 10% of Madrid's hectares are green

6.400 Hectares of green areas

Parks and gardens 206

Madrid offers over 6,300 hectares of green areas within its urban area, which accounts for 36 percent of its total surface area.